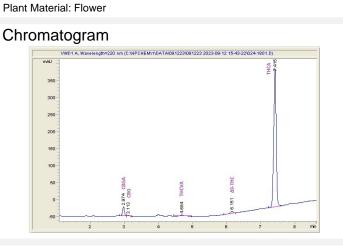

## Cannabinoid Profile by HPLC

| <b>0.21%</b><br>Delta-9-THC |  |
|-----------------------------|--|
|                             |  |
| <b>0.00%</b><br>cbd         |  |
|                             |  |
| 28.44%                      |  |
| Total Cannabinoids          |  |

| Cannabinoid        | % wt  | mg/g   |
|--------------------|-------|--------|
| CBGA               | 1.029 | 10.29  |
| CBG                | 0.091 | 0.91   |
| THCVa              | 0.221 | 2.21   |
| Delta-9-THC        | 0.205 | 2.05   |
| THCA               | 30.82 | 308.22 |
| Total Cannabinoids | 28.44 | 284.41 |

CBGA

CBG

THCV

а 1.029 0.091 0.221 0.205 30.822

Delta-

9-THC

THCA

**Cannabinoid Profile** 