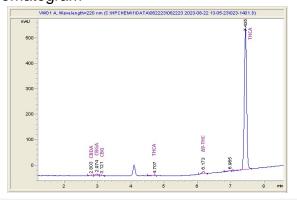

### THC-A FLOWER CO.

## Sample 696-061323-003

Banana Runtz

Sample Submitted: 12-12-2024; Report Date: 12-16-2024

# Banana Runtz

#### Chromatogram



#### Cannabinoid Profile



## Cannabinoid Profile by HPLC

0.28%

Delta-9-THC

0.00%

**CBD** 

29.72%

**Total Cannabinoids** 

| Cannabinoid          | % wt  | mg/g   |
|----------------------|-------|--------|
| CBDA                 | 0.098 | 0.98   |
| CBGA                 | 0.392 | 3.92   |
| CBG                  | 0.108 | 1.08   |
| THCVa                | 0.166 | 1.66   |
| Delta-9-THC          | 0.284 | 2.84   |
| THCA                 | 28.68 | 286.76 |
| Total Cannabinoids   | 29.72 | 297.2  |
| Calculated Total THC | 26.35 | 263.48 |
| Calculated CBD Yield | 0.09  | 0.86   |
|                      |       |        |

Calculated Total THC = Delta-9-THC + 0.877 \* THCA Calculated Maximum CBD Yield = CBD + 0.877 \* CBDA

Marin Analytics, LLC

250 Bel Marin Keys Blvd, Suite D4 Nova