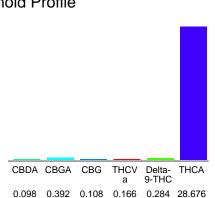

#### Cannabinoid Profile

## Cannabinoid Profile by HPLC

0.28%

Delta-9-THC

0.00%

**CBD** 

29.72%

**Total Cannabinoids** 

| Cannabinoid          | % wt  | mg/g   |
|----------------------|-------|--------|
| CBDA                 | 0.098 | 0.98   |
| CBGA                 | 0.392 | 3.92   |
| CBG                  | 0.108 | 1.08   |
| THCVa                | 0.166 | 1.66   |
| Delta-9-THC          | 0.284 | 2.84   |
| THCA                 | 28.68 | 286.76 |
| Total Cannabinoids   | 29.72 | 297.2  |
| Calculated Total THC | 26.35 | 263.48 |
| Calculated CBD Yield | 0.09  | 0.86   |
|                      |       |        |