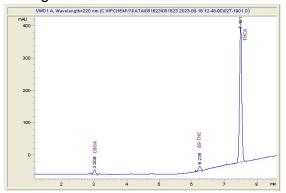

### Cannabinoid Profile by HPLC

0.29%

Delta-9-THC

0.00%

**CBD** 

| Cannabinoid                                       | % wt  | mg/g   |
|---------------------------------------------------|-------|--------|
| CBGA                                              | 0.86  | 8.6    |
| CBG                                               | 0.113 | 1.13   |
| THCVa                                             | 0.222 | 2.22   |
| Delta-9-THC                                       | 0.292 | 2.92   |
| THCA                                              | 25.08 | 250.84 |
| Total Cannabinoids                                | 26.57 | 265.7  |
| Calculated Total THC                              | 23.78 | 237.83 |
| Calculated CBD Yield                              | 0.00  | 0.00   |
| Calculated Total THC = Delta-9-THC + 0.877 * THCA |       |        |