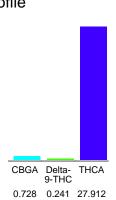

## Cannabinoid Profile by HPLC

0.24%

Delta-9-THC

0.00%

**CBD** 

| Cannabinoid          | % wt   | mg/g   |
|----------------------|--------|--------|
| CBGA                 | 0.728  | 7.28   |
| Delta-9-THC          | 0.241  | 2.41   |
| THCA                 | 27.91  | 279.12 |
| Total Cannabinoids   | 25.446 | 254.46 |
| Calculated Total THC | 24.718 | 247.18 |
| Calculated CBD Yield | 0.00   | 0.00   |
|                      |        |        |