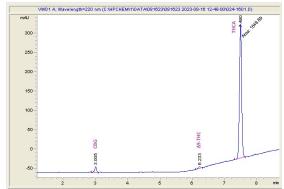

## Cannabinoid Profile by HPLC

0.24%

Delta-9-THC

0.00%

**CBD** 

| Cannabinoid          | % wt   | mg/g   |
|----------------------|--------|--------|
| CBGA                 | 0.728  | 7.28   |
| Delta-9-THC          | 0.241  | 2.41   |
| THCA                 | 27.91  | 279.12 |
| Total Cannabinoids   | 25.446 | 254.46 |
| Calculated Total THC | 24.718 | 247.18 |
| Calculated CBD Yield | 0.00   | 0.00   |
|                      |        |        |

Calculated Total THC = Delta-9-THC + 0.877 \* THCA Calculated Maximum CBD Yield = CBD + 0.877 \* CBDA

25.44%

**Total Cannabinoids** 

Marin Analytics, LLC 250 Bel Marin Keys Blvd, Suite D4 Novato, CA 94949