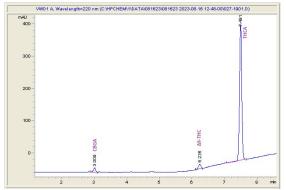

### Cannabinoid Profile

CBGA CBG THCV Delta-THCA a 9-THC 0.86 0.113 0.222 0.292 30.084

#### Cannabinoid Profile by HPLC

0.29%

Delta-9-THC

0.00%

**CBD** 

| Cannabinoid          | % wt  | mg/g   |
|----------------------|-------|--------|
| CBGA                 | 0.86  | 8.6    |
| CBG                  | 0.113 | 1.13   |
| THCVa                | 0.222 | 2.22   |
| Delta-9-THC          | 0.292 | 2.92   |
| THCA                 | 30.08 | 300.84 |
| Total Cannabinoids   | 27.86 | 278.67 |
| Calculated Total THC | 26.67 | 266.72 |
| Calculated CBD Yield | 0.00  | 0.00   |
|                      |       |        |