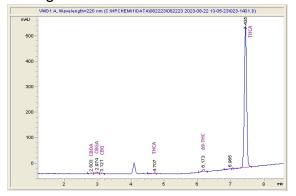

### THCA FLOWER CO.

## Sample 646-263223-013

Black Betty

Sample Submitted: 11-22-2024; Report Date: 11-25-2024

# **Black Betty**

Plant Material: Flower

#### Chromatogram



# Cannabinoid Profile



### Cannabinoid Profile by HPLC

0.28%

Delta-9-THC

0.00%

**CBD** 

29.72%

**Total Cannabinoids** 

| Cannabinoid          | % wt  | mg/g   |
|----------------------|-------|--------|
| CBDA                 | 0.098 | 0.98   |
| CBGA                 | 0.392 | 3.92   |
| CBG                  | 0.108 | 1.08   |
| THCVa                | 0.166 | 1.66   |
| Delta-9-THC          | 0.284 | 2.84   |
| THCA                 | 28.68 | 286.76 |
| Total Cannabinoids   | 29.72 | 297.2  |
| Calculated Total THC | 26.35 | 263.48 |
| Calculated CBD Yield | 0.09  | 0.86   |
|                      |       |        |

Calculated Total THC = Delta-9-THC + 0.877 \* THCA Calculated Maximum CBD Yield = CBD + 0.877 \* CBDA

Marin Analytics, LLC

250 Bel Marin Keys Blvd, Suite D4 Novato