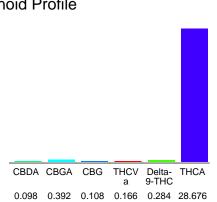

# Cannabinoid Profile

### Cannabinoid Profile by HPLC

0.28%

Delta-9-THC

0.00%

**CBD** 

29.72%

**Total Cannabinoids** 

| Cannabinoid          | % wt  | mg/g   |
|----------------------|-------|--------|
| CBDA                 | 0.098 | 0.98   |
| CBGA                 | 0.392 | 3.92   |
| CBG                  | 0.108 | 1.08   |
| THCVa                | 0.166 | 1.66   |
| Delta-9-THC          | 0.284 | 2.84   |
| THCA                 | 28.68 | 286.76 |
| Total Cannabinoids   | 29.72 | 297.2  |
| Calculated Total THC | 26.35 | 263.48 |
| Calculated CBD Yield | 0.09  | 0.86   |
|                      |       |        |