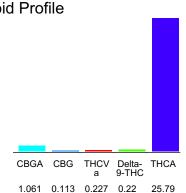

### Cannabinoid Profile by HPLC

0.22% Delta-9-THC

0.00% **CBD** 

Cannabinoid % wt mg/g **CBGA** 1.061 10.61 **CBG** 0.113 1.13 **THCVa** 0.227 2.27 Delta-9-THC 0.291 2.91 **THCA** 25.79 257.9 **Total Cannabinoids** 27.36 273.6