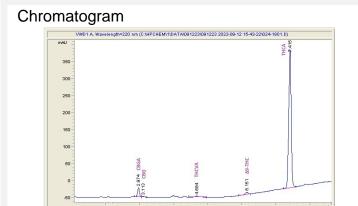

## Cannabinoid Profile by HPLC

0.25%

Delta-9-THC

0.00% CBD

| Cannabinoid        | % wt   | mg/g   |
|--------------------|--------|--------|
| CBGA               | 0.029  | 0.29   |
| CBG                | 0.091  | 0.91   |
| THCVa              | 0.221  | 2.21   |
| Delta-9-THC        | 0.280  | 2.80   |
| THCA               | 21.21  | 212.12 |
| Total Cannabinoids | 18.881 | 188.81 |