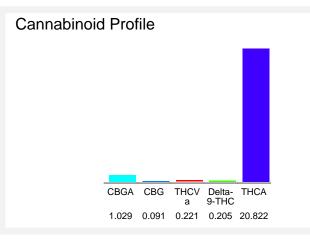

## Cannabinoid Profile by HPLC

0.25%

Delta-9-THC

0.00% CBD

| Cannabinoid        | % wt   | mg/g   |
|--------------------|--------|--------|
| CBGA               | 0.029  | 0.29   |
| CBG                | 0.091  | 0.91   |
| THCVa              | 0.221  | 2.21   |
| Delta-9-THC        | 0.280  | 2.80   |
| THCA               | 21.21  | 212.12 |
| Total Cannabinoids | 18.881 | 188.81 |