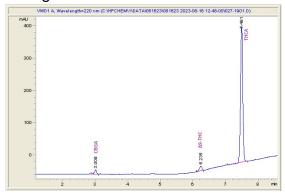

### Cannabinoid Profile by HPLC

0.29%

Delta-9-THC

0.00%

**CBD** 

| Cannabinoid                          | % wt         | mg/g   |
|--------------------------------------|--------------|--------|
| CBGA                                 | 0.86         | 8.6    |
| CBG                                  | 0.113        | 1.13   |
| THCVa                                | 0.222        | 2.22   |
| Delta-9-THC                          | 0.292        | 2.92   |
| THCA                                 | 25.08        | 250.84 |
| Total Cannabinoids                   | 26.57        | 265.7  |
| Calculated Total THC                 | 23.78        | 237.83 |
| Calculated CBD Yield                 | 0.00         | 0.00   |
| Calculated Total THC = Delta-9-THC + | 0.877 * THCA |        |