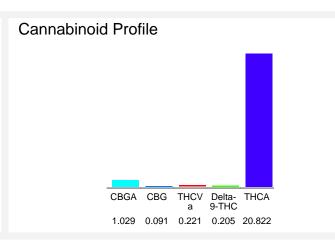

### Cannabinoid Profile by HPLC

0.25%

Delta-9-THC

0.00% CBD

| Cannabinoid        | % wt   | mg/g    |
|--------------------|--------|---------|
| CBGA               | 1.029  | 10.29   |
| CBG                | 0.091  | 0.91    |
| THCVa              | 0.221  | 2.21    |
| Delta-9-THC        | 0.205  | 2.05    |
| THCA               | 24.82  | 248.22  |
| Total Cannabinoids | 23.358 | 233.581 |