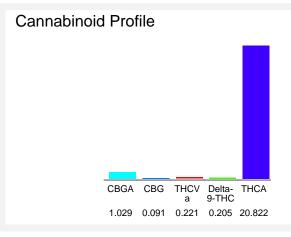

### Cannabinoid Profile by HPLC

0.25%

Delta-9-THC

0.00% CBD

| Cannabinoid        | % wt   | mg/g    |
|--------------------|--------|---------|
| CBGA               | 1.029  | 10.29   |
| CBG                | 0.091  | 0.91    |
| THCVa              | 0.221  | 2.21    |
| Delta-9-THC        | 0.205  | 2.05    |
| THCA               | 24.82  | 248.22  |
| Total Cannabinoids | 23.358 | 233.581 |