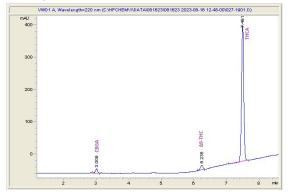

#### Chromatogram

### Cannabinoid Profile

CBGA CBG THCV Delta-THCA a 9-THC 0.86 0.113 0.222 0.292 30.084

## Cannabinoid Profile by HPLC

0.29%

Delta-9-THC

0.00%

CBD

| Cannabinoid          | % wt  | mg/g   |
|----------------------|-------|--------|
| CBGA                 | 0.86  | 8.6    |
| CBG                  | 0.113 | 1.13   |
| THCVa                | 0.222 | 2.22   |
| Delta-9-THC          | 0.292 | 2.92   |
| THCA                 | 30.08 | 300.84 |
| Total Cannabinoids   | 27.86 | 278.67 |
| Calculated Total THC | 26.67 | 266.72 |
| Calculated CBD Yield | 0.00  | 0.00   |
|                      |       |        |