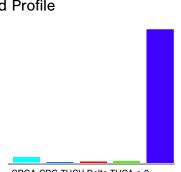

### Cannabinoid Profile

CBGA CBG THCV Delta-THCA a 9-THC 0.86 0.113 0.222 0.292 30.084

## Cannabinoid Profile by HPLC

0.29%

Delta-9-THC

0.00%

CBD

| Cannabinoid          | % wt  | mg/g   |
|----------------------|-------|--------|
| CBGA                 | 0.86  | 8.6    |
| CBG                  | 0.113 | 1.13   |
| THCVa                | 0.222 | 2.22   |
| Delta-9-THC          | 0.292 | 2.92   |
| THCA                 | 30.08 | 300.84 |
| Total Cannabinoids   | 27.86 | 278.67 |
| Calculated Total THC | 26.67 | 266.72 |
| Calculated CBD Yield | 0.00  | 0.00   |
|                      |       |        |

Calculated Total THC = Delta-9-THC + 0.877 \* THCA
Calculated Maximum CBD Yield = CBD + 0.877 \* CBDA

27.86%

**Total Cannabinoids** 