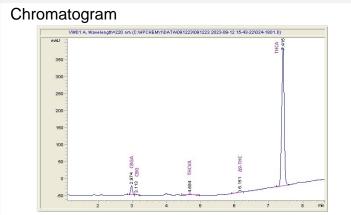

### Cannabinoid Profile by HPLC

0.26%

Delta-9-THC

0.00% CBD

| Cannabinoid        | % wt  | mg/g   |
|--------------------|-------|--------|
| CBGA               | 1.029 | 10.29  |
| CBG                | 0.091 | 0.91   |
| THCVa              | 0.221 | 2.21   |
| Delta-9-THC        | 0.26  | 2.6    |
| THCA               | 30.82 | 308.22 |
| Total Cannabinoids | 28.40 | 284.0  |