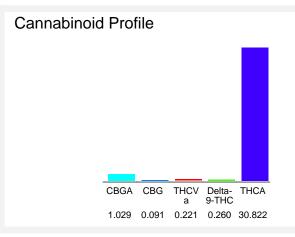

### Cannabinoid Profile by HPLC

0.26%

Delta-9-THC

0.00% CBD

| Cannabinoid        | % wt  | mg/g   |
|--------------------|-------|--------|
| CBGA               | 1.029 | 10.29  |
| CBG                | 0.091 | 0.91   |
| THCVa              | 0.221 | 2.21   |
| Delta-9-THC        | 0.26  | 2.6    |
| THCA               | 30.82 | 308.22 |
| Total Cannabinoids | 28.40 | 284.0  |