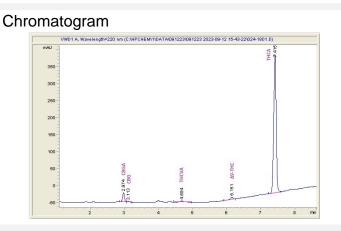

## Batch/Lot # CC09NLCG1123

Cannabinoid Profile by HPLC

| <b>0.21%</b><br>Delta-9-THC  |
|------------------------------|
| 0.00%<br>CBD                 |
| 26.36%<br>Total Cannabinoids |

CBGA 0.29 0.029 CBG 0.091 0.91 THCVa 0.221 2.21 Delta-9-THC 0.205 2.05 THCA 298.22 29.82 **Total Cannabinoids** 26.36 263.64

CBGA

CBG

THCV

а 0.029 0.091 0.221 0.205 29.820

Delta-

9-THC

% wt

THCA

mg/g

**Cannabinoid Profile** 

Marin Analytics, LLC 250 Bel Marin Keys Blvd, Suite D4 Novato, CA 94949

833-321-TEST / info@marinanalytics.com

Dara Biancal Sara Biancalana

**Chief Scientist** 

This sample has been tested by Marin Analytics, LLC using valid testing methodologies and a quality system. Values reported relate only to the sample tested. Marin Analytics, LLC makes no claims as to the efficacy, safety, or other risks associated with any detected or non-detected levels of any compounds reported herein. This Certificate shall not be reproduced except in full without the written approval of Marin Analytics, LLC. Copyright 2023 Marin Analytics, LLC All Rights Reserved.