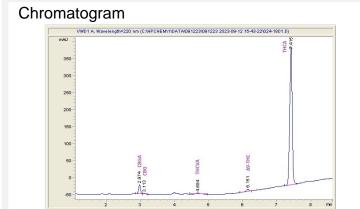

## Cannabinoid Profile by HPLC

0.25%

Delta-9-THC

0.00% CBD

| Cannabinoid        | % wt   | mg/g   |
|--------------------|--------|--------|
| CBGA               | 1.029  | 10.29  |
| CBG                | 0.091  | 0.91   |
| THCVa              | 0.221  | 2.21   |
| Delta-9-THC        | 0.205  | 2.05   |
| THCA               | 24.82  | 248.22 |
| Total Cannabinoids | 23.358 | 233.58 |