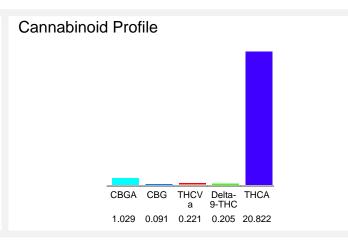

## Cannabinoid Profile by HPLC

0.25%

Delta-9-THC

0.00% CBD

| Cannabinoid        | % wt   | mg/g   |
|--------------------|--------|--------|
| CBGA               | 1.029  | 10.29  |
| CBG                | 0.091  | 0.91   |
| THCVa              | 0.221  | 2.21   |
| Delta-9-THC        | 0.205  | 2.05   |
| THCA               | 24.82  | 248.22 |
| Total Cannabinoids | 23.358 | 233.58 |