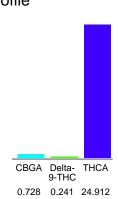

### Cannabinoid Profile by HPLC

0.24%

Delta-9-THC

0.00%

**CBD** 

| Cannabinoid          | % wt   | mg/g    |
|----------------------|--------|---------|
| CBGA                 | 0.728  | 7.28    |
| Delta-9-THC          | 0.241  | 2.41    |
| THCA                 | 24.91  | 249.12  |
| Total Cannabinoids   | 22.815 | 228.15  |
| Calculated Total THC | 22.087 | 220.871 |
| Calculated CBD Yield | 0.00   | 0.00    |
|                      |        |         |