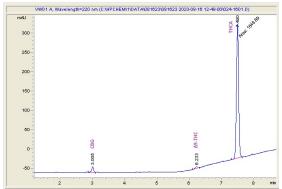

### Cannabinoid Profile by HPLC

0.24%

Delta-9-THC

0.00%

**CBD** 

| Cannabinoid          | % wt   | mg/g    |
|----------------------|--------|---------|
| CBGA                 | 0.728  | 7.28    |
| Delta-9-THC          | 0.241  | 2.41    |
| THCA                 | 24.91  | 249.12  |
| Total Cannabinoids   | 22.815 | 228.15  |
| Calculated Total THC | 22.087 | 220.871 |
| Calculated CBD Yield | 0.00   | 0.00    |
|                      |        |         |