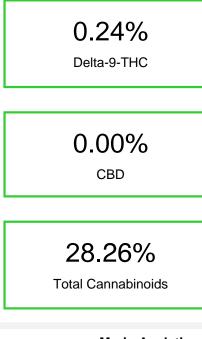

| Cannabinoid                            | % wt         | mg/g   |
|----------------------------------------|--------------|--------|
| CBGA                                   | 0.728        | 7.28   |
| Delta-9-THC                            | 0.241        | 2.41   |
| THCA                                   | 31.91        | 319.12 |
| Total Cannabinoids                     | 28.954       | 289.54 |
| Calculated Total THC                   | 28.226       | 282.26 |
| Calculated CBD Yield                   | 0.00         | 0.00   |
| Calculated Total THC = Delta-9-THC + 0 | 0.877 * THCA |        |
| Coloulated Maximum CDD Viald CDD       |              |        |

Calculated Maximum CBD Yield = CBD + 0.877 \* CBDA