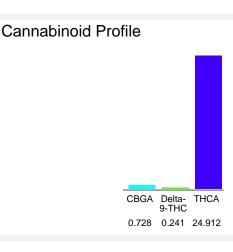

### Cannabinoid Profile by HPLC

Marin Analytics, LLC 250 Bel Marin Keys Blvd, Suite D4 Novato, CA 94949

833-321-TEST / info@marinanalytics.com

Sara Biancal

Sara Biancalana Chief Scientist

This sample has been tested by Marin Analytics, LLC using valid testing methodologies and a quality system. Values reported relate only to the sample tested. Marin Analytics, LLC makes no claims as to the efficacy, safety, or other risks associated with any detected or non-detected levels of any compounds reported herein. This Certificate shall not be reproduced except in full without the written approval of Marin Analytics, LLC. Copyright 2023 Marin Analytics, LLC All Rights Reserved.

| Cannabinoid                            | % wt         | mg/g   |
|----------------------------------------|--------------|--------|
| CBGA                                   | 0.728        | 7.28   |
| Delta-9-THC                            | 0.241        | 2.41   |
| THCA                                   | 31.91        | 319.12 |
| Total Cannabinoids                     | 28.954       | 289.54 |
| Calculated Total THC                   | 28.226       | 282.26 |
| Calculated CBD Yield                   | 0.00         | 0.00   |
| Calculated Total THC = Delta-9-THC + 0 | 0.877 * THCA |        |
| Coloulated Maximum CDD Viald CDD       |              |        |