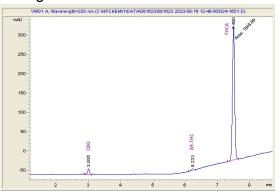

#### Chromatogram

| Cannabinoid                            | % wt         | mg/g   |
|----------------------------------------|--------------|--------|
| CBGA                                   | 0.728        | 7.28   |
| Delta-9-THC                            | 0.241        | 2.41   |
| THCA                                   | 31.91        | 319.12 |
| Total Cannabinoids                     | 28.954       | 289.54 |
| Calculated Total THC                   | 28.226       | 282.26 |
| Calculated CBD Yield                   | 0.00         | 0.00   |
| Calculated Total THC = Delta-9-THC + 0 | 0.877 * THCA |        |
| Coloulated Maximum CDD Viald CDD       |              |        |