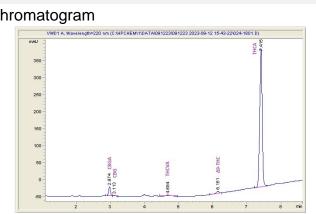

#### Chromatogram

| Cannabinoid        | % wt   | mg/g   |
|--------------------|--------|--------|
| CBGA               | 0.029  | 0.29   |
| CBG                | 0.091  | 0.91   |
| THCVa              | 0.221  | 2.21   |
| Delta-9-THC        | 0.280  | 2.80   |
| THCA               | 21.21  | 212.12 |
| Total Cannabinoids | 18.881 | 188.81 |