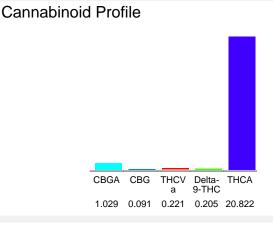

#### Chromatogram

| Cannabinoid        | % wt   | mg/g   |
|--------------------|--------|--------|
| CBGA               | 0.029  | 0.29   |
| CBG                | 0.091  | 0.91   |
| THCVa              | 0.221  | 2.21   |
| Delta-9-THC        | 0.280  | 2.80   |
| THCA               | 21.21  | 212.12 |
| Total Cannabinoids | 18.881 | 188.81 |