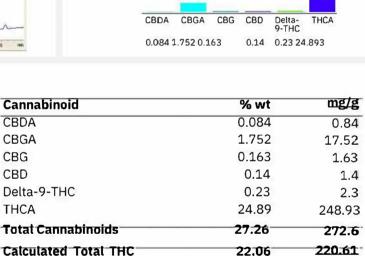

## Chromatogram

Cannabinoid Profile by HPLC

Calculated Total THC = Delta-9-THC + 0.877 \* THCA Calculated Maximum CBD Yield = CBD + 0.877 \* CBDA

Cannabinoid Profile

Marin Analytics, LLC 250 Bel Marin Keys Blvd, Suite D4 Novato, CA 94949