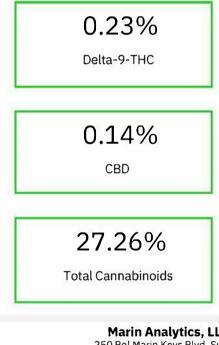

## Chromatogram

Cannabinoid Profile by HPLC

Calculated Total THC = Delta-9-THC + 0.877 \* THCA Calculated Maximum CBD Yield = CBD + 0.877 \* CBDA

Cannabinoid Profile

Marin Analytics, LLC 250 Bel Marin Keys Blvd, Suite D4 Novato, CA 94949