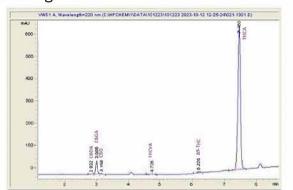

## Chromatogram

Cannabinoid Profile by HPLC

Calculated Total THC = Delta-9-THC + 0.877 \* THCA Calculated Maximum CBD Yield = CBD + 0.877 \* CBDA

Cannabinoid Profile

Marin Analytics, LLC 250 Bel Marin Keys Blvd, Suite D4 Novato, CA 94949