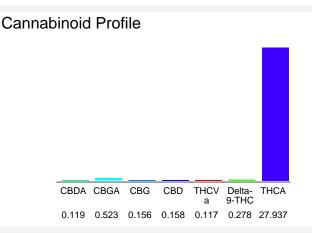

### Cannabinoid Profile by HPLC

0.28%

Delta-9-THC

0.16%

CBD

| Cannabinoid        | % wt  | mg/g   |
|--------------------|-------|--------|
| CBDA               | 0.119 | 1.19   |
| CBGA               | 0.523 | 5.23   |
| CBG                | 0.156 | 1.56   |
| CBD                | 0.158 | 1.58   |
| THCVa              | 0.117 | 1.17   |
| Delta-9-THC        | 0.278 | 2.78   |
| THCA               | 27.94 | 279.37 |
| Total Cannabinoids | 29.29 | 292.9  |

29.29%

**Total Cannabinoids** 

Marin Analytics, LLC 250 Bel Marin Keys Blvd, Suite D4 Novato, CA 94949

833-321-TEST / info@marinanalytics.com

Sara Biancalana
Chief Scientist

This sample has been tested by Marin Analytics, LLC using valid testing methodologies and a quality system. Values reported relate only to the sample tested. Marin Analytics, LLC makes no claims as to the efficacy, safety, or other risks associated with any detected or non-detected levels of any compounds reported herein. This Certificate shall not be reproduced except in full without the written approval of Marin Analytics, LLC. Copyright 2023 Marin Analytics, LLC All Rights Reserved.