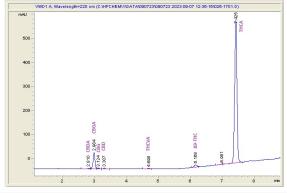

### Cannabinoid Profile by HPLC

0.28%

Delta-9-THC

0.16%

CBD

| Cannabinoid        | % wt  | mg/g   |
|--------------------|-------|--------|
| CBDA               | 0.119 | 1.19   |
| CBGA               | 0.523 | 5.23   |
| CBG                | 0.156 | 1.56   |
| CBD                | 0.158 | 1.58   |
| THCVa              | 0.117 | 1.17   |
| Delta-9-THC        | 0.278 | 2.78   |
| THCA               | 27.94 | 279.37 |
| Total Cannabinoids | 29.29 | 292.9  |