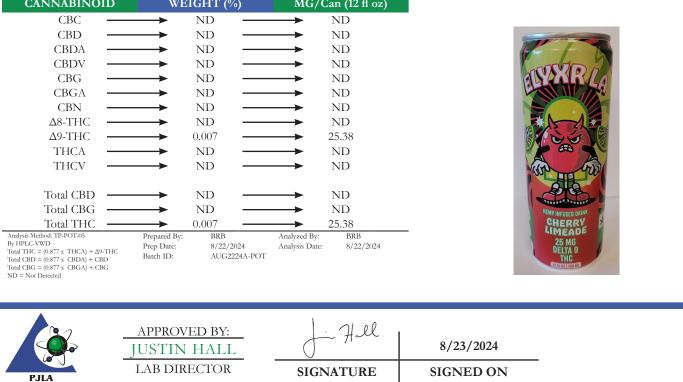

## **REPORT** PREPARED FOR:

**ELYXR LA** 150 SE Ave STE 403 Miami, FL 33131

Testing Accreditation# 115522 
 PROJECT#
 24015777

 LAB ID
 54036585

 REPORT DATE
 8/23/2024

SAMPLE NAME: ELYXR LA Cherry Limeade DATE RECEIVED: 8/22/2024