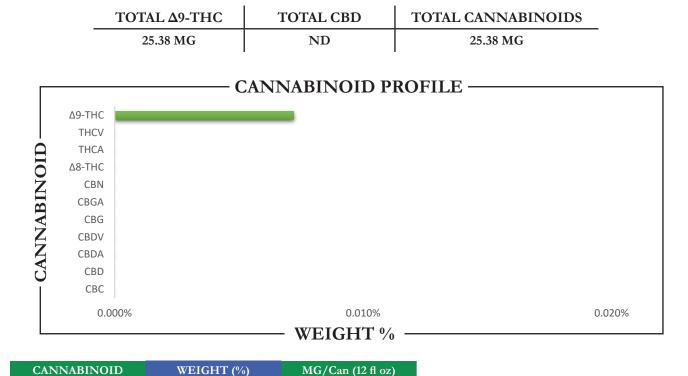

## **REPORT** PREPARED FOR:

**ELYXR LA** 150 SE Ave STE 403 Miami, FL 33131

Testing Accreditation# 115522 
 PROJECT#
 24015777

 LAB ID
 54036585

 REPORT DATE
 8/23/2024

SAMPLE NAME: ELYXR LA Cherry Limeade DATE RECEIVED: 8/22/2024