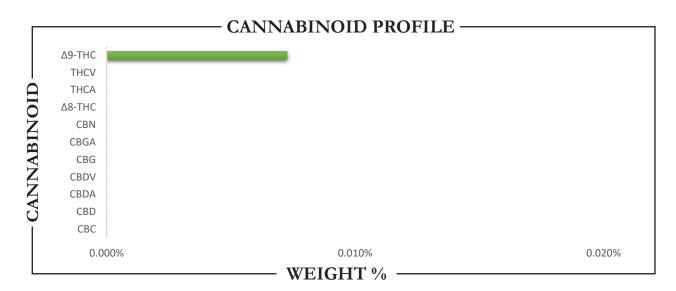

| TOTAL Δ9-THC | TOTAL CBD | TOTAL CANNABINOIDS |  |  |
|--------------|-----------|--------------------|--|--|
| 25.58 MG     | ND        | 25.58 MG           |  |  |

| CANNABINO                                                                                                                                                             | ID | WE                                      | IGHT (%               | <b>%</b> )        | MG/C                           | Can (12 fl oz)   |
|-----------------------------------------------------------------------------------------------------------------------------------------------------------------------|----|-----------------------------------------|-----------------------|-------------------|--------------------------------|------------------|
| CBC                                                                                                                                                                   |    | <b></b>                                 | ND                    |                   | <b>→</b>                       | ND               |
| CBD                                                                                                                                                                   |    | <b>→</b>                                | ND                    | -                 | <b>→</b>                       | ND               |
| CBDA                                                                                                                                                                  |    | <b>→</b>                                | ND                    |                   | <b>→</b>                       | ND               |
| CBDV                                                                                                                                                                  |    | <b>→</b>                                | ND                    |                   | <b>→</b>                       | ND               |
| CBG                                                                                                                                                                   |    | <b>→</b>                                | ND                    |                   | <b>→</b>                       | ND               |
| CBGA                                                                                                                                                                  |    | <b>→</b>                                | ND                    |                   | <b>→</b>                       | ND               |
| CBN                                                                                                                                                                   |    | <b>→</b>                                | ND                    |                   | <b>→</b>                       | ND               |
| $\Delta 8$ -THC                                                                                                                                                       |    | <b>→</b>                                | ND                    |                   | <b>→</b>                       | ND               |
| $\Delta$ 9-THC                                                                                                                                                        | -  | <b>→</b>                                | 0.007                 |                   | <b>→</b>                       | 25.58            |
| THCA                                                                                                                                                                  | -  | <b>→</b>                                | ND                    |                   | <b>→</b>                       | ND               |
| THCV                                                                                                                                                                  |    | <b></b>                                 | ND                    |                   | <b></b>                        | ND               |
| Total CBD                                                                                                                                                             |    | <b></b>                                 | ND                    |                   | <b></b>                        | ND               |
| Total CBG                                                                                                                                                             |    | <b>→</b>                                | ND                    |                   | <b>→</b>                       | ND               |
| Total THC                                                                                                                                                             |    | <b>→</b>                                | 0.007                 |                   | <b>→</b>                       | 25.58            |
| Analysis Method: TP-POT-05<br>By HPLC-VWD<br>Total THC = (0.877 x THCA) + Δ'<br>Total CBD = (0.877 x CBDA) + C<br>Total CBG = (0.877 x CBGA) + C<br>ND = Not Detected | BD | Prepared By:<br>Prep Date:<br>Batch ID: | BRB<br>8/22/:<br>AUG2 | 2024<br>2224A-POT | Analyzed By:<br>Analysis Date: | BRB<br>8/22/2024 |